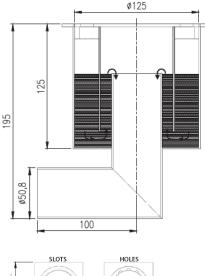

or Drainage

RO125 range









#### and Specification

## RO125H NW50 range

Full Flow Floor Trap with the following features:

- Manufactured from Stainless Steel 304 to ensure acid corrosion and stain resistance
- A single water seal to ensure odor-free operation
- Smooth surfaces for easy cleaning, minimum dirt collection and high flow rates
- The discharge pipe is fully accessible once the drain has been dismantled
- Top flange type: Round (for epoxy floors) or Square (for tiled floors)
- Top cover plate type: Slots or Holes as required
  - Flow rate: 0.8l/sec
  - Load capacity : 400 kg
  - Outlet position: Bottom Horizontal

Outlet pipe outside diameter: 50.8mm
NOTE: Floor finish to be specified

#### **Typical applications:**

Public toilets, Office block kitchenettes, Laundries













#### and Specification

## RO125V NW50 range

Full Flow Floor Trap with the following features:

- Manufactured from Stainless Steel 304 to ensure acid corrosion and stain resistance
- A single water seal to ensure odor-free operation
- Smooth surfaces for easy cleaning, minimum dirt collection and high flow rates
- The discharge pipe is fully accessible once the drain has been dismantled
- Top flange type: Round (for epoxy floors) or Square (for tiled floors)
- Top cover plate type: Slots or Holes as required
  - Flow rate: 0.8l/sec
  - Load capacity : 400 kg
  - Outlet position: Bottom Vertical

Outlet pipe outside diameter: 50.8mm
NOTE: Floor finish to be specified

#### **Typical applications:**

Public toilets, Office block kitchenettes, Laundries









#### and Specifi