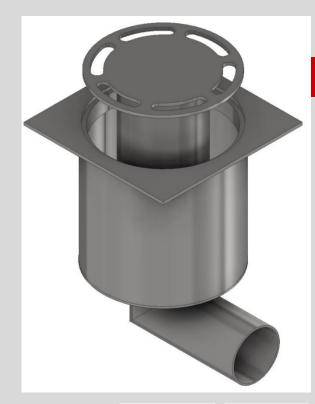

## RO125V NW50 range

Full Flow Floor Trap with the following features:

- Manufactured from Stainless Steel 304 to ensure acid corrosion and stain resistance
- A single water seal to ensure odor-free operation
- Smooth surfaces for easy cleaning, minimum dirt collection and high flow rates
- The discharge pipe is fully accessible once the drain has been dismantled
- Top flange type: Round (for epoxy floors) or Square (for tiled floors)
- Top cover plate type: Slots or Holes as required
  - Flow rate: 0.8l/sec
  - Load capacity : 400 kg
  - Outlet position: Bottom Vertical

Outlet pipe outside diameter: 50.8mm
NOTE: Floor finish to be specified

#### **Typical applications:**

Public toilets, Office block kitchenettes, Laundries