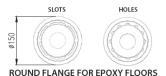

## RO125H NW50 range

Full Flow Floor Trap with the following features:

- Manufactured from Stainless Steel 304 to ensure acid corrosion and stain resistance
- A single water seal to ensure odor-free operation
- Smooth surfaces for easy cleaning, minimum dirt collection and high flow rates
- The discharge pipe is fully accessible once the drain has been dismantled
- Top flange type: Round (for epoxy floors) or Square (for tiled floors)
- Top cover plate type: Slots or Holes as required
  - Flow rate: 0.8l/sec
  - Load capacity : 400 kg
  - Outlet position: Bottom Horizontal

## RO125V NW50 range

Full Flow Floor Trap with the following features:

- Manufactured from Stainless Steel 304 to ensure acid corrosion and stain resistance
- A single water seal to ensure odor-free operation
- Smooth surfaces for easy cleaning, minimum dirt collection and high flow rates
- The discharge pipe is fully accessible once the drain has been dismantled
- Top flange type: Round (for epoxy floors) or Square (for tiled floors)
- Top cover plate type: Slots or Holes as required
  - Flow rate: 0.8l/sec
  - Load capacity : 400 kg
  - Outlet position: Bottom Vertical

#### and Specification

RO125H NW50 range Funnel Type

Full Flow Floor Trap with the following features:

- Manufactured from Stainless Steel 304 to ensure acid corrosion and stain resistance
- A single water seal to ensure odor-free operation
- Smooth surfaces for easy cleaning, minimum dirt collection and high flow rates
- The discharge pipe is fully accessible once the drain has been dismantled
- Top flange type: Round (for epoxy floors) or Square (for tiled floors)
- Top cover plate type: Slots or Holes as required
  - Flow rate: 0.8l/sec
  - Load capacity : 400 kg
  - Outlet position: Bottom Horizontal
  - Outlet pipe outside diameter: 50.8mm

### and Specification

RO125V NW50 range Funnel Type

Full Flow Floor Trap with the following features:

- Manufactured from Stainless Steel 304 to ensure acid corrosion and stain resistance
- A single water seal to ensure odor-free operation
- Smooth surfaces for easy cleaning, minimum dirt collection and high flow rates
- The discharge pipe is fully accessible once the drain has been dismantled
- Top flange type: Round (for epoxy floors) or Square (for tiled floors)
- Top cover plate type: Slots or Holes as required
  - Flow rate: 0.8l/sec
  - Load capacity : 400 kg
  - Outlet position: Bottom Vertical
  - Outlet pipe outside diameter: 50.8mm