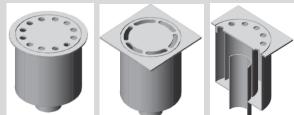

## RO125H NW50 range

Full Flow Floor Trap with the following features:

- Manufactured from Stainless Steel 304 to ensure acid corrosion and stain resistance
- A single water seal to ensure odor-free operation
- Smooth surfaces for easy cleaning, minimum dirt collection and high flow rates
- The discharge pipe is fully accessible once the drain has been dismantled
- Top flange type: Round (for epoxy floors) or Square (for tiled floors)
- Top cover plate type: Slots or Holes as required
  - Flow rate: 0.8l/sec
  - Load capacity : 400 kg
  - Outlet position: Bottom Horizontal

## RO125V NW50 range

Full Flow Floor Trap with the following features:

- Manufactured from Stainless Steel 304 to ensure acid corrosion and stain resistance
- A single water seal to ensure odor-free operation
- Smooth surfaces for easy cleaning, minimum dirt collection and high flow rates
- The discharge pipe is fully accessible once the drain has been dismantled
- Top flange type: Round (for epoxy floors) or Square (for tiled floors)
- Top cover plate type: Slots or Holes as required
  - Flow rate: 0.8l/sec
  - Load capacity : 400 kg
  - Outlet position: Bottom Vertical

#### and Specification

RO125H NW50 range Funnel Type

Full Flow Floor Trap with the following features:

- Manufactured from Stainless Steel 304 to ensure acid corrosion and stain resistance
- A single water seal to ensure odor-free operation
- Smooth surfaces for easy cleaning, minimum dirt collection and high flow rates
- The discharge pipe is fully accessible once the drain has been dismantled
- Top flange type: Round (for epoxy floors) or Square (for tiled floors)
- Top cover plate type: Slots or Holes as required
  - Flow rate: 0.8l/sec
  - Load capacity : 400 kg
  - Outlet position: Bottom Horizontal
  - Outlet pipe outside diameter: 50.8mm

### and Specification

RO125V NW50 range Funnel Type

Full Flow Floor Trap with the following features:

- Manufactured from Stainless Steel 304 to ensure acid corrosion and stain resistance
- A single water seal to ensure odor-free operation
- Smooth surfaces for easy cleaning, minimum dirt collection and high flow rates
- The discharge pipe is fully accessible once the drain has been dismantled
- Top flange type: Round (for epoxy floors) or Square (for tiled floors)
- Top cover plate type: Slots or Holes as required
  - Flow rate: 0.8l/sec
  - Load capacity : 400 kg
  - Outlet position: Bottom Vertical
  - Outlet pipe outside diameter: 50.8mm