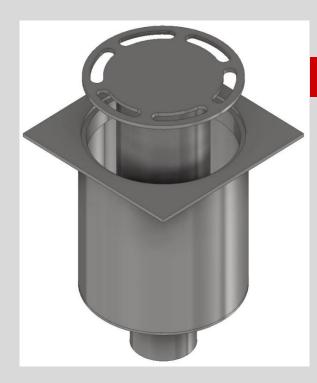

## RO125H NW50 range

Full Flow Floor Trap with the following features:

- Manufactured from Stainless Steel 304 to ensure acid corrosion and stain resistance
- A single water seal to ensure odor-free operation
- Smooth surfaces for easy cleaning, minimum dirt collection and high flow rates
- The discharge pipe is fully accessible once the drain has been dismantled
- Top flange type: Round (for epoxy floors) or Square (for tiled floors)
- Top cover plate type: Slots or Holes as required
  - Flow rate: 0.8l/sec
  - Load capacity : 400 kg
  - Outlet position: Bottom Horizontal

## RO125V NW50 range

Full Flow Floor Trap with the following features:

- Manufactured from Stainless Steel 304 to ensure acid corrosion and stain resistance
- A single water seal to ensure odor-free operation
- Smooth surfaces for easy cleaning, minimum dirt collection and high flow rates
- The discharge pipe is fully accessible once the drain has been dismantled
- Top flange type: Round (for epoxy floors) or Square (for tiled floors)
- Top cover plate type: Slots or Holes as required
  - Flow rate: 0.8l/sec
  - Load capacity : 400 kg
  - Outlet position: Bottom Vertical

#### and Specification

RO125H NW50 range Funnel Type

Full Flow Floor Trap with the following features:

- Manufactured from Stainless Steel 304 to ensure acid corrosion and stain resistance
- A single water seal to ensure odor-free operation
- Smooth surfaces for easy cleaning, minimum dirt collection and high flow rates
- The discharge pipe is fully accessible once the drain has been dismantled
- Top flange type: Round (for epoxy floors) or Square (for tiled floors)
- Top cover plate type: Slots or Holes as required
  - Flow rate: 0.8l/sec
  - Load capacity : 400 kg
  - Outlet position: Bottom Horizontal
  - Outlet pipe outside diameter: 50.8mm

### and Specification

RO125V NW50 range Funnel Type

Full Flow Floor Trap with the following features:

- Manufactured from Stainless Steel 304 to ensure acid corrosion and stain resistance
- A single water seal to ensure odor-free operation
- Smooth surfaces for easy cleaning, minimum dirt collection and high flow rates
- The discharge pipe is fully accessible once the drain has been dismantled
- Top flange type: Round (for epoxy floors) or Square (for tiled floors)
- Top cover plate type: Slots or Holes as required
  - Flow rate: 0.8l/sec
  - Load capacity : 400 kg
  - Outlet position: Bottom Vertical
  - Outlet pipe outside diameter: 50.8mm