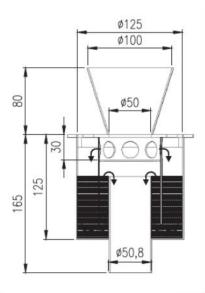

## RO125H NW50 range

Full Flow Floor Trap with the following features:

- Manufactured from Stainless Steel 304 to ensure acid corrosion and stain resistance
- A single water seal to ensure odor-free operation
- Smooth surfaces for easy cleaning, minimum dirt collection and high flow rates
- The discharge pipe is fully accessible once the drain has been dismantled
- Top flange type: Round (for epoxy floors) or Square (for tiled floors)
- Top cover plate type: Slots or Holes as required
  - Flow rate: 0.8l/sec
  - Load capacity : 400 kg
  - Outlet position: Bottom Horizontal

Outlet pipe outside diameter: 50.8mm
NOTE: Floor finish to be specified