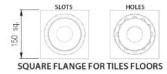

## RO125H NW50 range

Full Flow Floor Trap with the following features:

- Manufactured from Stainless Steel 304 to ensure acid corrosion and stain resistance
- A single water seal to ensure odor-free operation
- Smooth surfaces for easy cleaning, minimum dirt collection and high flow rates
- The discharge pipe is fully accessible once the drain has been dismantled
- Top flange type: Round (for epoxy floors) or Square (for tiled floors)
- Top cover plate type: Slots or Holes as required
  - Flow rate: 0.8l/sec
  - Load capacity : 400 kg
  - Outlet position: Bottom Horizontal