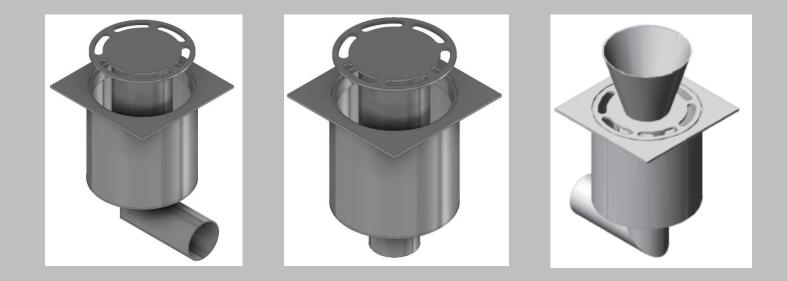

## RO125H NW50 range

Full Flow Floor Trap with the following features:

- Manufactured from Stainless Steel 304 to ensure acid corrosion and stain resistance
- A single water seal to ensure odor-free operation
- Smooth surfaces for easy cleaning, minimum dirt collection and high flow rates
- The discharge pipe is fully accessible once the drain has been dismantled
- Top flange type: Round (for epoxy floors) or Square (for tiled floors)
- Top cover plate type: Slots or Holes as required
  - Flow rate: 0.8l/sec
  - Load capacity : 400 kg
  - Outlet position: Bottom Horizontal

Outlet pipe outside diameter: 50.8mm
NOTE: Floor finish to be specified

#### **Typical applications:**

Public toilets, Office block kitchenettes, Laundries