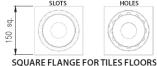

## RO125H NW50 range

Full Flow Floor Trap with the following features:

- Manufactured from Stainless Steel 304 to ensure acid corrosion and stain resistance
- A single water seal to ensure odor-free operation
- Smooth surfaces for easy cleaning, minimum dirt collection and high flow rates
- The discharge pipe is fully accessible once the drain has been dismantled
- Top flange type: Round (for epoxy floors) or Square (for tiled floors)
- Top cover plate type: Slots or Holes as required
  - Flow rate: 0.8l/sec
  - Load capacity : 400 kg
  - Outlet position: Bottom Horizontal

## RO125V NW50 range

Full Flow Floor Trap with the following features:

- Manufactured from Stainless Steel 304 to ensure acid corrosion and stain resistance
- A single water seal to ensure odor-free operation
- Smooth surfaces for easy cleaning, minimum dirt collection and high flow rates
- The discharge pipe is fully accessible once the drain has been dismantled
- Top flange type: Round (for epoxy floors) or Square (for tiled floors)
- Top cover plate type: Slots or Holes as required
  - Flow rate: 0.8l/sec
  - Load capacity : 400 kg
  - Outlet position: Bottom Vertical

#### and Specification

RO125H NW50 range Funnel Type

Full Flow Floor Trap with the following features:

- Manufactured from Stainless Steel 304 to ensure acid corrosion and stain resistance
- A single water seal to ensure odor-free operation
- Smooth surfaces for easy cleaning, minimum dirt collection and high flow rates
- The discharge pipe is fully accessible once the drain has been dismantled
- Top flange type: Round (for epoxy floors) or Square (for tiled floors)
- Top cover plate type: Slots or Holes as required
  - Flow rate: 0.8l/sec
  - Load capacity : 400 kg
  - Outlet position: Bottom Horizontal
  - Outlet pipe outside diameter: 50.8mm

### and Specification

RO125V NW50 range Funnel Type

Full Flow Floor Trap with the following features:

- Manufactured from Stainless Steel 304 to ensure acid corrosion and stain resistance
- A single water seal to ensure odor-free operation
- Smooth surfaces for easy cleaning, minimum dirt collection and high flow rates
- The discharge pipe is fully accessible once the drain has been dismantled
- Top flange type: Round (for epoxy floors) or Square (for tiled floors)
- Top cover plate type: Slots or Holes as required
  - Flow rate: 0.8l/sec
  - Load capacity : 400 kg
  - Outlet position: Bottom Vertical
  - Outlet pipe outside diameter: 50.8mm