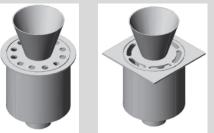

## RO125H NW50 range

Full Flow Floor Trap with the following features:

- Manufactured from Stainless Steel 304 to ensure acid corrosion and stain resistance
- A single water seal to ensure odor-free operation
- Smooth surfaces for easy cleaning, minimum dirt collection and high flow rates
- The discharge pipe is fully accessible once the drain has been dismantled
- Top flange type: Round (for epoxy floors) or Square (for tiled floors)
- Top cover plate type: Slots or Holes as required
  - Flow rate: 0.8l/sec
  - Load capacity : 400 kg
  - Outlet position: Bottom Horizontal

Outlet pipe outside diameter: 50.8mm
NOTE: Floor finish to be specified

## RO125V NW50 range

Full Flow Floor Trap with the following features:

- Manufactured from Stainless Steel 304 to ensure acid corrosion and stain resistance
- A single water seal to ensure odor-free operation
- Smooth surfaces for easy cleaning, minimum dirt collection and high flow rates
- The discharge pipe is fully accessible once the drain has been dismantled
- Top flange type: Round (for epoxy floors) or Square (for tiled floors)
- Top cover plate type: Slots or Holes as required
  - Flow rate: 0.8l/sec
  - Load capacity : 400 kg
  - Outlet position: Bottom Vertical