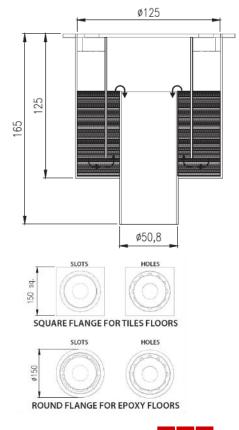

## RO125H NW50 range

Full Flow Floor Trap with the following features:

- Manufactured from Stainless Steel 304 to ensure acid corrosion and stain resistance
- A single water seal to ensure odor-free operation
- Smooth surfaces for easy cleaning, minimum dirt collection and high flow rates
- The discharge pipe is fully accessible once the drain has been dismantled
- Top flange type: Round (for epoxy floors) or Square (for tiled floors)
- Top cover plate type: Slots or Holes as required
  - Flow rate: 0.8l/sec
  - Load capacity : 400 kg
  - Outlet position: Bottom Horizontal

Outlet pipe outside diameter: 50.8mm
NOTE: Floor finish to be specified