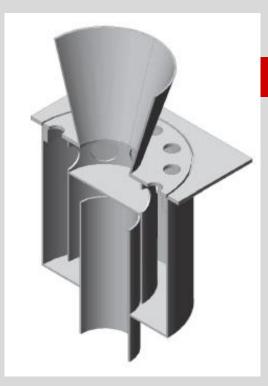

#### and Specification

RO125H NW50 range Funnel Type

Full Flow Floor Trap with the following features:

- Manufactured from Stainless Steel 304 to ensure acid corrosion and stain resistance
- A single water seal to ensure odor-free operation
- Smooth surfaces for easy cleaning, minimum dirt collection and high flow rates
- The discharge pipe is fully accessible once the drain has been dismantled
- Top flange type: Round (for epoxy floors) or Square (for tiled floors)
- Top cover plate type: Slots or Holes as required
  - Flow rate: 0.8l/sec
  - Load capacity : 400 kg
  - Outlet position: Bottom Horizontal
  - Outlet pipe outside diameter: 50.8mm

NOTE: Floor finish to be specified

#### **Typical applications:**

Wherever there is a need to discharge directly into the drain above the floor level – Kitchenettes, Laundries