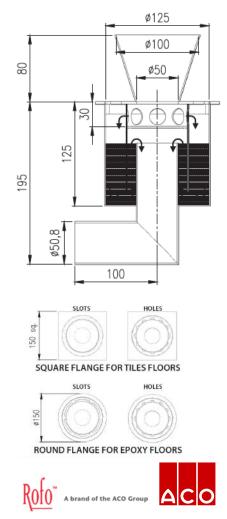

#### and Specification

RO125H NW50 range Funnel Type

Full Flow Floor Trap with the following features:

- Manufactured from Stainless Steel 304 to ensure acid corrosion and stain resistance
- A single water seal to ensure odor-free operation
- Smooth surfaces for easy cleaning, minimum dirt collection and high flow rates
- The discharge pipe is fully accessible once the drain has been dismantled
- Top flange type: Round (for epoxy floors) or Square (for tiled floors)
- Top cover plate type: Slots or Holes as required
  - Flow rate: 0.8l/sec
  - Load capacity : 400 kg
  - Outlet position: Bottom Horizontal
  - Outlet pipe outside diameter: 50.8mm

NOTE: Floor finish to be specified