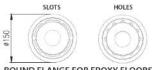

## RO125H NW50 range

Full Flow Floor Trap with the following features:

- Manufactured from Stainless Steel 304 to ensure acid corrosion and stain resistance
- A single water seal to ensure odor-free operation
- Smooth surfaces for easy cleaning, minimum dirt collection and high flow rates
- The discharge pipe is fully accessible once the drain has been dismantled
- Top flange type: Round (for epoxy floors) or Square (for tiled floors)
- Top cover plate type: Slots or Holes as required
  - Flow rate: 0.8l/sec
  - Load capacity : 400 kg
  - Outlet position: Bottom Horizontal

## RO125V NW50 range

Full Flow Floor Trap with the following features:

- Manufactured from Stainless Steel 304 to ensure acid corrosion and stain resistance
- A single water seal to ensure odor-free operation
- Smooth surfaces for easy cleaning, minimum dirt collection and high flow rates
- The discharge pipe is fully accessible once the drain has been dismantled
- Top flange type: Round (for epoxy floors) or Square (for tiled floors)
- Top cover plate type: Slots or Holes as required
  - Flow rate: 0.8l/sec
  - Load capacity : 400 kg
  - Outlet position: Bottom Vertical

#### and Specification

RO125H NW50 range Funnel Type

Full Flow Floor Trap with the following features:

- Manufactured from Stainless Steel 304 to ensure acid corrosion and stain resistance
- A single water seal to ensure odor-free operation
- Smooth surfaces for easy cleaning, minimum dirt collection and high flow rates
- The discharge pipe is fully accessible once the drain has been dismantled
- Top flange type: Round (for epoxy floors) or Square (for tiled floors)
- Top cover plate type: Slots or Holes as required
  - Flow rate: 0.8l/sec
  - Load capacity : 400 kg
  - Outlet position: Bottom Horizontal
  - Outlet pipe outside diameter: 50.8mm

### and Specification

RO125V NW50 range Funnel Type

Full Flow Floor Trap with the following features:

- Manufactured from Stainless Steel 304 to ensure acid corrosion and stain resistance
- A single water seal to ensure odor-free operation
- Smooth surfaces for easy cleaning, minimum dirt collection and high flow rates
- The discharge pipe is fully accessible once the drain has been dismantled
- Top flange type: Round (for epoxy floors) or Square (for tiled floors)
- Top cover plate type: Slots or Holes as required
  - Flow rate: 0.8l/sec
  - Load capacity : 400 kg
  - Outlet position: Bottom Vertical
  - Outlet pipe outside diameter: 50.8mm